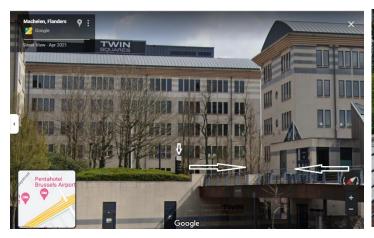

# > Bridge end > Madison Building/IP Campus\_https://goo.gl/maps/fqwuS5oeM6k17JSu5

At the end of the bridge turn to the right following the signs to Madison building where the IP Campus is situated (2<sup>nd</sup> floor).

# > Culliganiaan over the bridge > 1A Madison Building entrance (map from above)

From Culliganlaan to the entrance of the Madison building, Twin Squares (walking over the bridge and turning to the right). IP Campus is situated on the 2nd floor of the Madison building.