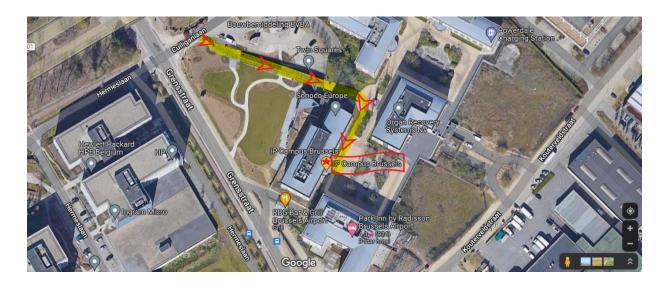

# > Arriving at Culliganlaan 1 > Twin Squares, 1831 Diegem

From **Culliganlaan 1** walk over the bridge towards **Twin Squares** building (as indicated in the map below), then turn to the right to arrive to the entrance of the **Madison** building. You will see the signs leading to **Madison** building and IP Campus at the end of the bridge (there are at least 5 signs). IP Campus is situated on the **2**<sup>nd</sup> **floor of the Madison** building. You can also reach the entrance of the Madison building if you arrive to the **Park Inn by Radisson Brussels**, Madison building entrance is behind it.

# > Bridge end > Madison Building/IP Campus\_https://goo.gl/maps/fqwuS5oeM6k17JSu5

At the end of the bridge turn to the right following the signs to Madison building where the IP Campus is situated (2<sup>nd</sup> floor).

# > Culliganiaan over the bridge > 1A Madison Building entrance (map from above)

From Culliganlaan to the entrance of the Madison building, Twin Squares (walking over the bridge and turning to the right). IP Campus is situated on the 2nd floor of the Madison building.