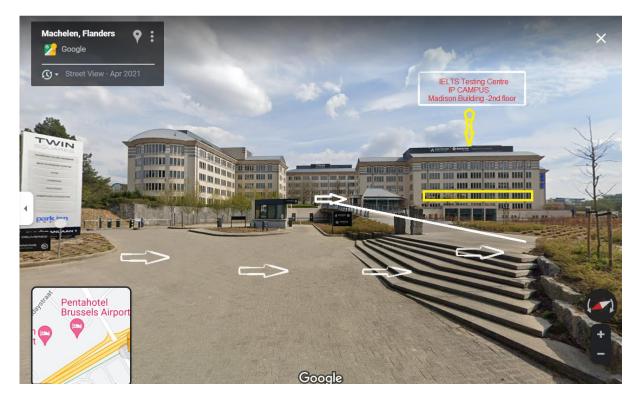

# > Arriving at Culliganlaan 1 > Twin Squares, 1831 Diegem

From **Culliganlaan 1** walk over the bridge towards **Twin Squares** building (as indicated in the map below), then turn to the right to arrive to the entrance of the **Madison** building. You will see the signs leading to **Madison** building and IP Campus at the end of the bridge (there are at least 5 signs). IP Campus is situated on the **2**<sup>nd</sup> **floor of the Madison** building. You can also reach the entrance of the Madison building if you arrive to the **Park Inn by Radisson Brussels**, Madison building entrance is behind it.

# > Bridge end > Madison Building/IP Campus\_https://goo.gl/maps/fqwuS5oeM6k17JSu5

At the end of the bridge turn to the right following the signs to Madison building where the IP Campus is situated (2<sup>nd</sup> floor).

# > Culliganiaan over the bridge > 1A Madison Building entrance (map from above)

From Culliganlaan to the entrance of the Madison building, Twin Squares (walking over the bridge and turning to the right). IP Campus is situated on the 2nd floor of the Madison building.